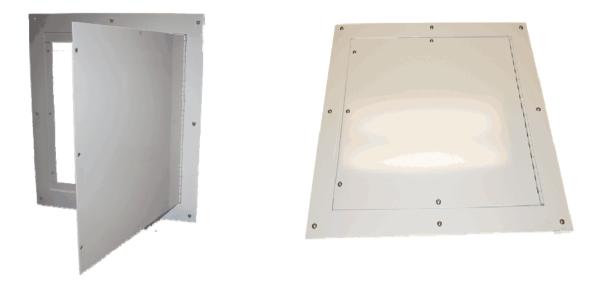

## 18" x 24" DetentionGRADE™ Ceiling Access Panel

## Part No: 7930-1824

#### **Specifications:**

These Ceiling Access Panels are designed for access to the area above security ceilings in minimum security areas. It is opened by the maintenance staff with a security Torx wrench. The door panel is securely fastened to the frame and cannot be removed or misplaced.

## **Standard Features:**

Material:Panel door is fabricated from 14ga Galvannealed steel sheet<br/>Frame is fabricated from 10ga HR steel sheet<br/>Hinge is fabricated from 16ga CR steel sheet 3/16 pin CR steelCutout size:19" x 25"<br/>Overall size:23" x 29"Mtg Hardware:Included<br/>Powder Coated White Full Gloss